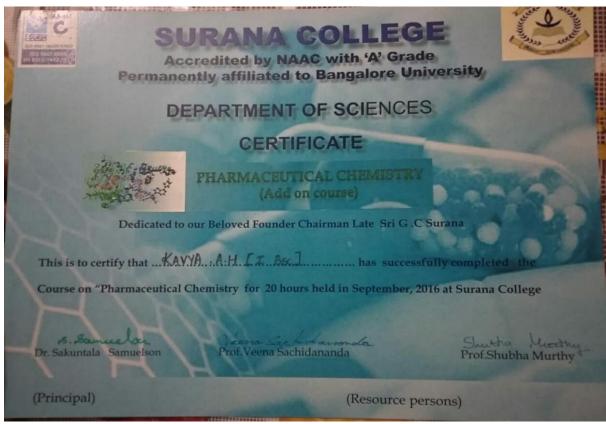

.   | ABHISHE S<br>HEGDE      | 29.   | NAVYA                 |
| 12.   | AKSHAY V.P (II<br>B.SC) | 30.   | ROOP KISHORE          |
| 13.   | BINDYA H.M              | 31.   | SANIYA                |
| 14.   | MANASA S                | 32.   | SHARATH RAJU          |
| 15.   | MANJUNATH V             | 33.   | SHRI HARSHITHA<br>N   |
| 16.   | MUTHURAJ J A            |       |                       |
| 17.   | PRAJWAL M               |       |                       |
| 18.   | S KRITHIKA              |       |                       |
| 19    | S PALLAVI               |       |                       |
| 20    | SHRUTHI MA              |       |                       |
| 21    | SRI HARSHA V.S          |       |                       |

#### 4 Name of the course: Pharmaceutical Chemistry





## **SURANA COLLEGE**

## M.Com - Stock And Commodity Market 2016-17



THANK YOU!

To: Surana college
Post graduation department of commerce

Date:March, 2017

"Learning sometimes occurs because someone insists that you recognize the excellence in yourself"

The Learners today are standing on the threshold of an emerging new world in order that promises to have a profound impact on education system world over .The exponential dissemination of knowledge will increase its value making the task of Learners more challenging than ever. In this new global world, knowledge energy will be the greatest currency.

We aim to empower education by bringing industry relevant exposure to the participants. This <u>course</u> on <u>certification program on equity markets</u> was a step towards enhancing